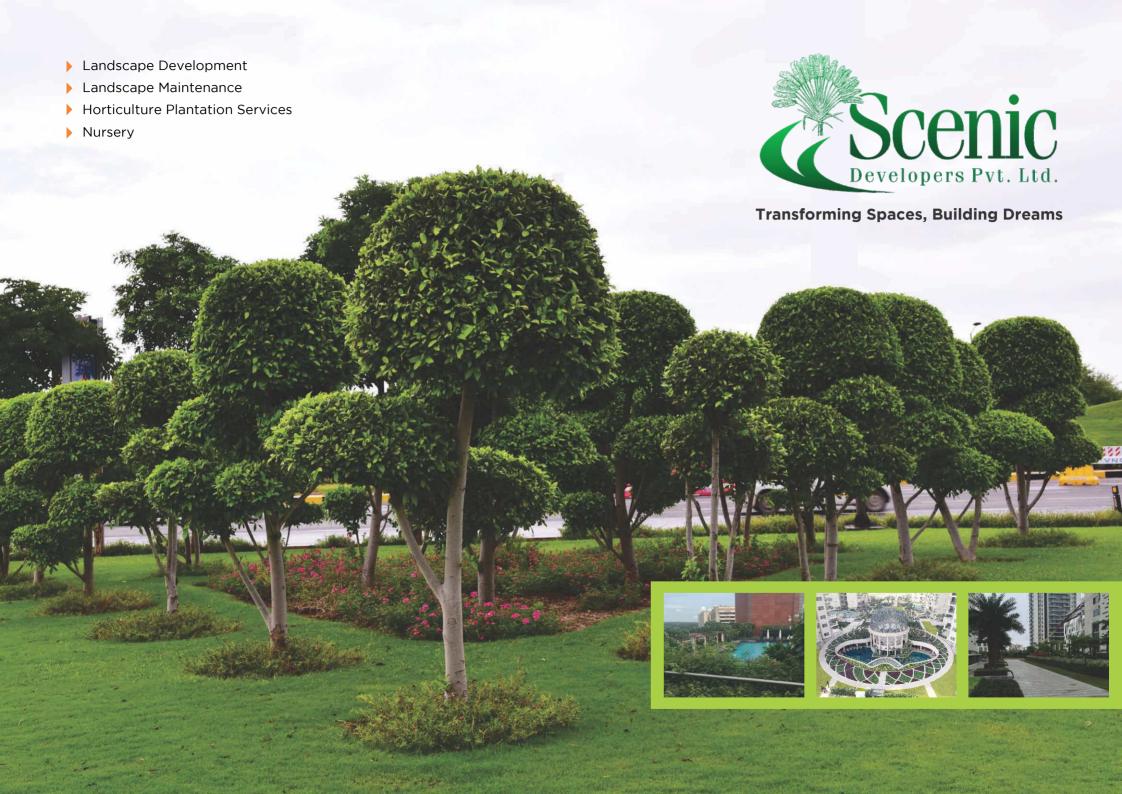

At Scenic, We understand the aesthetic fascination of nature lovers. We have been the key players in bringing these yearnings to life by creating lush green landscapes, well-manicured lawns, and trees with rich foliage. Our work is resplendent with flowers of every hue and color.

We have created scenic spots in Noida, Faridabad, Gurgaon, Panipat, Hissar, Uttar Pradesh, Tamil Nadu, Rajasthan, Bangalore, Madhya Pradesh, Chandigarh, Punjab, Gujarat and Karnataka. We have transformed barren lands into lush green oases.