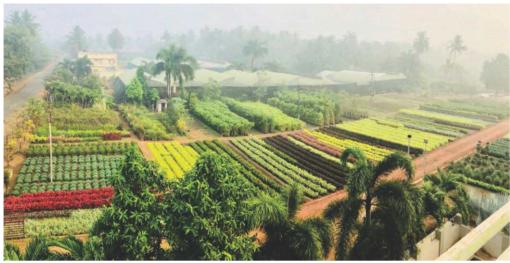

www.scenicdevelopers.com

We have our own nurseries located at Gwal Pahari (Gurugram): 6 Acres, Faridabad (Haryana): 10 Acres & Rajahmundry (Andhra Pradesh): 7 Acres where we develop and stock luxurious trees, imported plants and unique trees of all varieties and sizes.

## **Nursery**

We have our own nurseries located at, Faridabad: 10 Acres, Gwal Pahari (Gurugram): 6 Acres, Sarai Kale Khan (Delhi): 5 Acres & Rajahmundry (Andhra Pradesh): 7 Acres