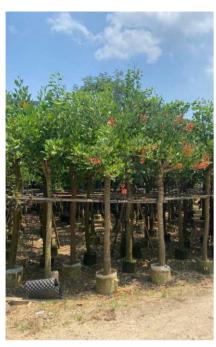

www.scenicdevelopers.com

We have our own nurseries located at Gwal Pahari (Gurugram): 6 Acres, Faridabad (Haryana): 10 Acres & Rajahmundry (Andhra Pradesh): 7 Acres where we develop and stock luxurious trees, imported plants and unique trees of all varieties and sizes.

## **Nursery**

We have our own nurseries located at, Faridabad: 10 Acres, Gwal Pahari (Gurugram): 6 Acres, Sarai Kale Khan (Delhi): 5 Acres & Rajahmundry (Andhra Pradesh): 7 Acres