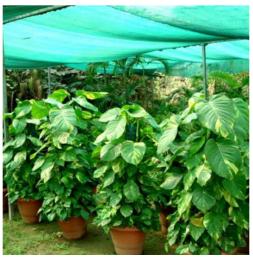

www.scenicdevelopers.com

We have our own nurseries located at Gwal Pahari (Gurugram): 6 Acres, Faridabad (Haryana): 10 Acres & Rajahmundry (Andhra Pradesh): 7 Acres where we develop and stock luxurious trees, imported plants and unique trees of all varieties and sizes.

## **Nursery**

We have our own nurseries located at, Faridabad: 10 Acres, Gwal Pahari (Gurugram): 6 Acres, Sarai Kale Khan (Delhi): 5 Acres & Rajahmundry (Andhra Pradesh): 7 Acres