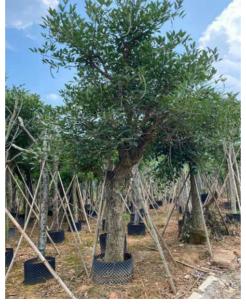

www.scenicdevelopers.com

We have our own nurseries located at Gwal Pahari (Gurugram): 6 Acres, Faridabad (Haryana): 10 Acres & Rajahmundry (Andhra Pradesh): 7 Acres where we develop and stock luxurious trees, imported plants and unique trees of all varieties and sizes.

## **Nursery**

We have our own nurseries located at, Faridabad: 10 Acres, Gwal Pahari (Gurugram): 6 Acres, Sarai Kale Khan (Delhi): 5 Acres & Rajahmundry (Andhra Pradesh): 7 Acres