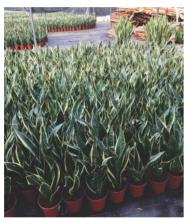

www.scenicdevelopers.com

We have our own nurseries located at Gwal Pahari (Gurugram): 6 Acres, Faridabad (Haryana): 10 Acres & Rajahmundry (Andhra Pradesh): 7 Acres where we develop and stock luxurious trees, imported plants and unique trees of all varieties and sizes.

## **Nursery**

We have our own nurseries located at, Faridabad: 10 Acres, Gwal Pahari (Gurugram): 6 Acres, Sarai Kale Khan (Delhi): 5 Acres & Rajahmundry (Andhra Pradesh): 7 Acres