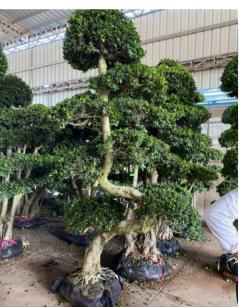

www.scenicdevelopers.com

We have our own nurseries located at Gwal Pahari (Gurugram): 6 Acres, Faridabad (Haryana): 10 Acres & Rajahmundry (Andhra Pradesh): 7 Acres where we develop and stock luxurious trees, imported plants and unique trees of all varieties and sizes.

## **Nursery**

We have our own nurseries located at, Faridabad: 10 Acres, Gwal Pahari (Gurugram): 6 Acres, Sarai Kale Khan (Delhi): 5 Acres & Rajahmundry (Andhra Pradesh): 7 Acres