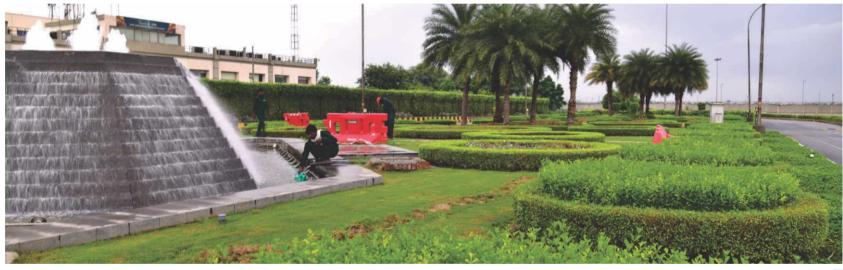

At Scenic, We understand the aesthetic fascination of nature lovers. We have been the key players in bringing these yearnings to life by creating lush green landscapes, well-manicured lawns, and trees with rich foliage. Our work is resplendent with flowers of every hue and color.

We have created scenic spots in Noida, Faridabad, Gurgaon, Panipat, Hissar, Uttar Pradesh, Tamil Nadu, Rajasthan, Bangalore, Madhya Pradesh, Chandigarh, Punjab, Gujarat and Karnataka. We have transformed barren lands into lush green oases.